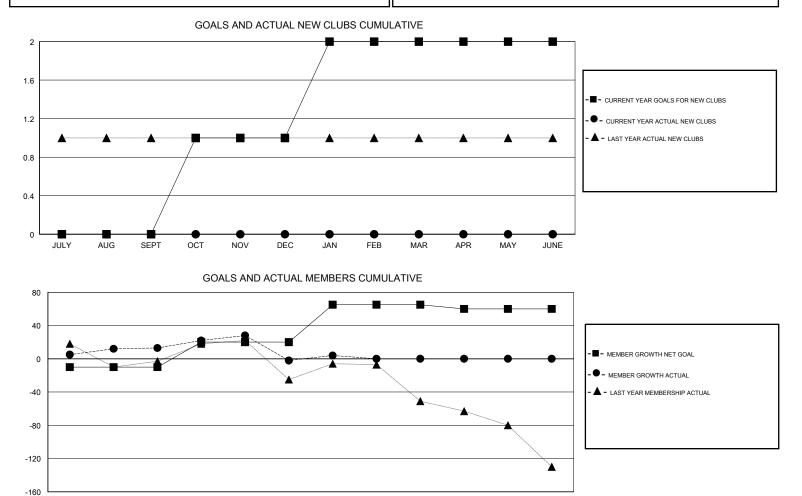

## LOCATION THAILAND

GMT CA

| Clubs<br>RESULTS FOR 2018-2019 |   |   |   | Members<br>RESULTS FOR 2018-2019 |     |    |    |
|--------------------------------|---|---|---|----------------------------------|-----|----|----|
|                                |   |   |   |                                  |     |    |    |
| JULY/AUG/SEPT                  | 0 | 0 | 0 | JULY/AUG/SEPT                    | -10 | 23 | 7  |
| OCT/NOV/DEC                    | 1 | 0 | 0 | OCT/NOV/DEC                      | 30  | 46 | 55 |
| JAN/FEB/MAR                    | 1 | 0 | 0 | JAN/FEB/MAR                      | 45  | 10 | 3  |
| APR/MAY/JUNE                   | 0 | 0 | 0 | APR/MAY/JUNE                     | -5  | 0  | 0  |

JULY AUG SEPT OCT NOV DEC JAN FEB MAR APR MAY JUNE

| DROPPED CLUBS: 0 | 21 CLUBS OF 37 ADDED 1 OR MORE<br>NEW MEMBERS | GENDER DISTRIBUTION<br>MALE 512 (45.31%)<br>FEMALE 618 (54.69%) |  |
|------------------|-----------------------------------------------|-----------------------------------------------------------------|--|
| DROPPED MEMBERS  |                                               | Women Percentage Fiscal Year Goal: 10%                          |  |
| DECEASED 1       | CLICK HERE FOR CUMULATIVE                     | TOTAL FAMILY UNIT MEMBERS                                       |  |
| CLUB CANCELLED C | MEMBERSHIP DATA                               |                                                                 |  |
| OTHER 64         |                                               | FAMILY MEMBERS PAYING HALF 33 DUES                              |  |
| TOTAL 65         |                                               |                                                                 |  |